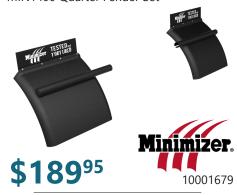

3300

550062008

## S6 ATF A295, 3.79L - EHC **\$6** ATF A295

#### **Work Lamp**

1100 LM, LED



#### **LED Headlamp**

4x6" Heated, High Beam



\$194<sup>95</sup>



37655C

#### **LED Headlamp**

4X6" Heated, Low Beam



\$194<sup>95</sup>



#### **Mounting Kit**

Plastic Bolt-on Brackets



#### **Spot Light**

BriteZone, Pedestal Mount, LED



\$44<sup>95</sup>

#### **LED Headlamp**

7" Heated, Round



\$302<sup>95</sup>

**Truck-lite** 

37275C

#### **Fender**

PM2261B



**Ratchet Strap** 4" X 30' Strap with a ANCR Flat Hook 43795-10-30-S10385

1495

395 when you buy 10 or more

#### **Slim Work Lamp**

1400 LM





\$34<sup>95</sup>

BZ301-5

#### **LED Headlamp**

5X7" Heated, PH9



\$302<sup>95</sup>

**T**rucklite

37455C

#### **Fender Set**

MIN1400 Quarter Fender Set



#### **Load Binder Chain**

3/8" x 20' with Clevis Hook



\$68<sup>95</sup>

45881-11-20T-BX

Flyer prices do not include tax, environmental fees or surcharges and are per unit (each) unless otherwise stated. Prices are subject to change without notice. Products may not be exactly as illustrated.