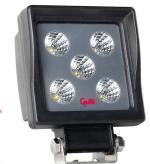

when you buy 12 or more

#### Lubricant

Corrosion Inhibitor 400a ROWN 71400 \$9<sup>95</sup> \$8<sup>95</sup> when you buy 12 or more

#### Rotella T4 15W40

18.9L -EHC Included



\$104<sup>95</sup>

**Fluid** 

Included

**Automatic** 

**Transmission** 

550045128

#### Rotella T4 15W40

5L -EHC Included



\$30<sup>95</sup>

550045135

## **Spring Brake** Piggyback Kit

Standard



\$68<sup>95</sup>

NT3030STD-KIT

#### Rotella ELC Red 50/50 Premix -



10<sup>50</sup> when you **buy 48** or more

## **Spring Brake** Piggyback Kit

30/30, Long Stroke **Bendix**<sup>®</sup>



\$82<sup>95</sup>

NT3030FLS-KIT



WERFUL PROTECT PUISSAN

ECTION

**HOT BUY** 

**595** when you buy 12 or more

3300

550062008

## S6 ATF A295, 3.79L - EHC **\$6** ATF A295

#### **Work Lamp**

1100 LM, LED



#### **LED Headlamp**

4x6" Heated, High Beam



\$194<sup>95</sup>



37655C

#### **LED Headlamp**

4X6" Heated, Low Beam



\$194<sup>95</sup>



#### **Mounting Kit**

Plastic Bolt-on Brackets



#### **Spot Light**

BriteZone, Pedestal Mount, LED



\$44<sup>95</sup>

#### **LED Headlamp**

7" Heated, Round



\$302<sup>95</sup>

**Truck-lite** 

37275C

#### **Fender**

PM2261B



**Ratchet Strap** 4" X 30' Strap with a ANCR Flat Hook 43795-10-30-S10385

1495

395 when you buy 10 or more

#### **Slim Work Lamp**

1400 LM





\$34<sup>95</sup>

BZ301-5

#### **LED Headlamp**

5X7" Heated, PH9



\$302<sup>95</sup>

**T**rucklite

37455C

#### **Fender Set**

MIN1400 Quarter Fender Set



#### **Load Binder Chain**

3/8" x 20' with Clevis Hook



\$68<sup>95</sup>

45881-11-20T-BX