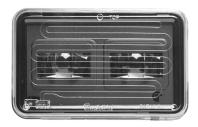

#### **LED Headlamp**

7" Heated, Round

\$302<sup>95</sup>

**Truck-lite** 

37275C