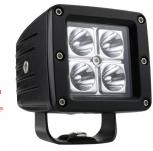

* 

550045128

#### Rotella T4 15W40

5L -EHC Included



\$30<sup>95</sup>

550045135

## **Spring Brake** Piggyback Kit

Standard



\$68<sup>95</sup>

NT3030STD-KIT

#### Rotella ELC Red 50/50 Premix -



10<sup>50</sup> when you **buy 48** or more

## **Spring Brake** Piggyback Kit

30/30, Long Stroke **Bendix**<sup>®</sup>



\$82<sup>95</sup>

NT3030FLS-KIT



WERFUL PROTECT PUISSAN

ECTION

**HOT BUY** 

**595** when you buy 12 or more

3300

550062008

## S6 ATF A295, 3.79L - EHC **\$6** ATF A295

#### **Work Lamp**

1100 LM, LED



#### **LED Headlamp**

4x6" Heated, High Beam



\$194<sup>95</sup>



37655C

#### **LED Headlamp**

4X6" Heated, Low Beam



\$194<sup>95</sup>



#### **Mounting Kit**

Plastic Bolt-on Brackets



#### **Spot Light**

BriteZone, Pedestal Mount, LED



\$44<sup>95</sup>

#### **LED Headlamp**

7" Heated, Round



\$302<sup>95</sup>

**Truck-lite** 

37275C

#### **Fender**

PM2261B



**Ratchet Strap** 4" X 30' Strap with a ANCR Flat Hook 43795-10-30-S10385

1495

395 when you buy 10 or more

#### **Slim Work Lamp**

1400 LM





\$34<sup>95</sup>

BZ301-5

#### **LED Headlamp**

5X7" Heated, PH9



\$302<sup>95</sup>

**T**rucklite

37455C

#### **Fender Set**

MIN1400 Quarter Fender Set



#### **Load Binder Chain**

3/8" x 20' with Clevis Hook



\$68<sup>95</sup>

45881-11-20T-BX

Flyer prices do not include tax, environmental fees or surcharges and are per unit (each) unless otherwise stated. Prices are subject to change without notice. Products may not be exactly as illustrated.