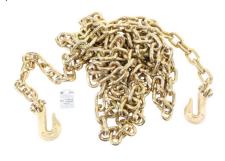

#### **Load Binder Chain**

3/8" x 20' with Clevis Hook

\$68<sup>95</sup>

45881-11-20T-BX

Flyer prices do not include tax, environmental fees or surcharges and are per unit (each) unless otherwise stated. Prices are subject to change without notice. Products may not be exactly as illustrated.