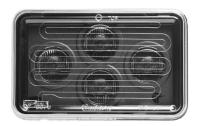

#### **LED Headlamp**

4x6" Heated, High Beam

\$194<sup>95</sup>

37655C

#### **LED Headlamp**

4X6" Heated, Low Beam

\$194<sup>95</sup>