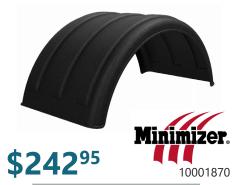

\$68<sup>95</sup>

NT3030STD-KIT

#### Rotella ELC Red 50/50 Premix -



10<sup>50</sup> when you **buy 48** or more

## **Spring Brake** Piggyback Kit

30/30, Long Stroke **Bendix**<sup>®</sup>



\$82<sup>95</sup>

NT3030FLS-KIT



WERFUL PROTECT PUISSAN

ECTION

**HOT BUY** 

**595** when you buy 12 or more

3300

550062008

## S6 ATF A295, 3.79L - EHC **\$6** ATF A295

#### **Work Lamp**

1100 LM, LED



#### **LED Headlamp**

4x6" Heated, High Beam



\$194<sup>95</sup>



37655C

#### **LED Headlamp**

4X6" Heated, Low Beam



\$194<sup>95</sup>



#### **Mounting Kit**

Plastic Bolt-on Brackets



#### **Spot Light**

BriteZone, Pedestal Mount, LED



\$44<sup>95</sup>

#### **LED Headlamp**

7" Heated, Round



\$302<sup>95</sup>

**Truck-lite** 

37275C

#### **Fender**

PM2261B



**Ratchet Strap** 4" X 30' Strap with a ANCR Flat Hook 43795-10-30-S10385

1495

395 when you buy 10 or more

#### **Slim Work Lamp**

1400 LM





\$34<sup>95</sup>

BZ301-5

#### **LED Headlamp**

5X7" Heated, PH9



\$302<sup>95</sup>

**T**rucklite

37455C

#### **Fender Set**

MIN1400 Quarter Fender Set



#### **Load Binder Chain**

3/8" x 20' with Clevis Hook



\$68<sup>95</sup>

45881-11-20T-BX

Flyer prices do not include tax, environmental fees or surcharges and are per unit (each) unless otherwise stated. Prices are subject to change without notice. Products may not be exactly as illustrated.