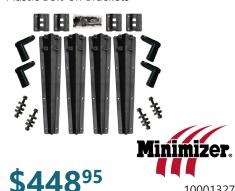

## **Spring Brake** Piggyback Kit

Standard

\$68<sup>95</sup>

NT3030STD-KIT

## **Spring Brake** Piggyback Kit

30/30, Long Stroke **Bendix**<sup>®</sup>

\$82<sup>95</sup>

NT3030FLS-KIT

WERFUL PROTECT PUISSAN

ECTION

**HOT BUY** 

**595** when you buy 12 or more

#### **Mounting Kit**

Plastic Bolt-on Brackets